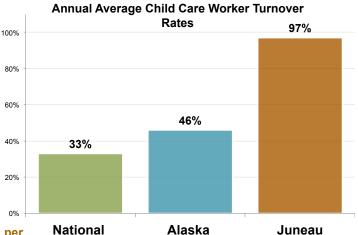

#### Total Juneau Kids Under Kindergarten Age = 2,464

The 2012 turnover rate for child care workers in Juneau was 97% for Juneau childcare programs community wide. This compares to 46% statewide and 33% nationally. High turnover rates are blamed on the low compensation received by Juneau child care workers, combined with the high costs of living.