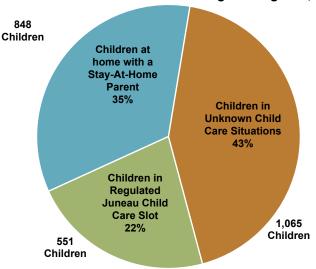

## Not enough child care to meet the needs of the community

There are more than 2,400 kids in Juneau under kindergarten age, but only enough child care slots in approved or licensed child care facilities to take fewer than one in five of these children.

Since two-thirds of Juneau children under the age of six live in households with no stay at home parent, that means that nearly half (1,065) of our birth to 5 year olds are in unknown child care situations. Local surveys have confirmed the high usage of nonregulated child care in Juneau.