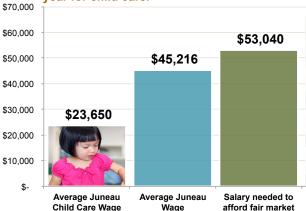

### **High Turnover Rates**

**Low Wages and High Costs** 

Juneau parents pay an average of \$9,184 per child per year for child care. \$66,510

afford fair market rent for 2-bedroom apt

Average Juneau Kindergarten Teacher

Juneau's average wage is twice the average child care wage in Juneau. Despite the fact that Juneau parents pay an average of more than \$9,000 per child per year for child care services, kindergarten teachers were paid 2.8 times more than childcare workers. Unlike elementary school teachers, child care workers have no summer or winter vacations, and likely not getting benefits, such as health insurance or retirement.

While the average annual wage for a child care worker in Juneau was \$23,650 in 2012, the wage needed to be able to afford a two bedroom apartment in Juneau was \$53,040.

ow Child Care Worker Credentials